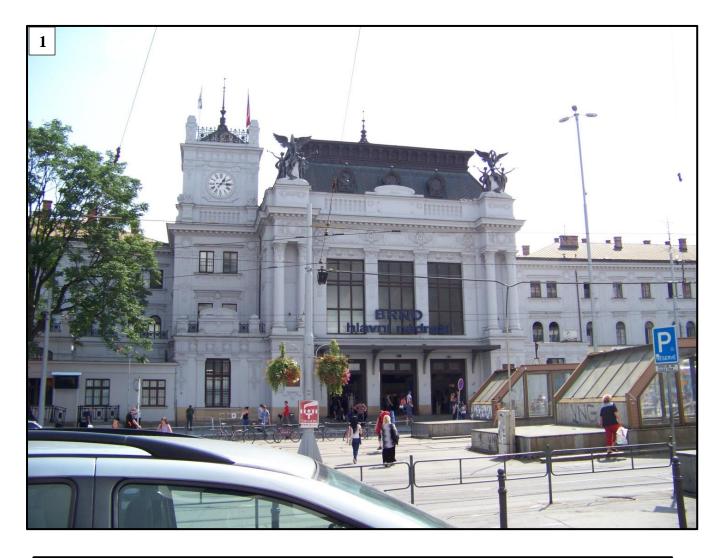

**Public Transport – by tram from the Main Tram Station**: The Main Tram Station (2) is located in front of the Main Train Station (1). Once outside the departure/arrival hall of the Train Station building turn left and continue along the building before reaching pedestrian crossing. Cross the road and take tram number 12 (middle platform) or tram number 4 (the platform farthest from you). Trams 12 and 4 take slightly different routes but there is no difference in travel time or destination. Tram number 12 goes around the inner city while tram number 4 goes straight through it. Continue to  $\check{Ceska}$  stop (fourth stop on the route in both cases).